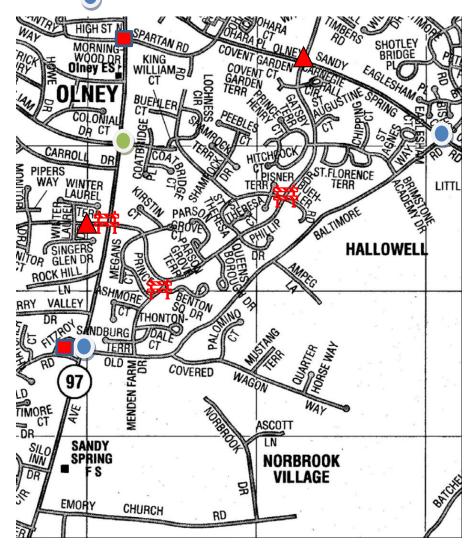

## Olney Days 2024 Parade Road Closures Sunday, April 28, 2024

## Roads closed

- Prince Philip Dr from Georgia Ave to Buehler Dr is closed from Noon to 2:30PM.
- Prince Philip Dr from Buehler Dr to Georgia is one way only for vehicles in the parade and HOA resident traffic from Noon to 2:30PM.
- Prince Philip Dr from Georgia Ave to 108 traffic stops at 1:45PM while the parade enters Georgia Ave.
- Menden Farm is closed at Prince Philip Noon to 2:30PM
- Georgia Ave from Old Baltimore Rd north to Spartan Rd closes at 1:45PM until the parade is over.

## Alternatives to Prince Philip for HOA residents

To get into the HOA residential streets:

• King William

Old Baltimore from Georgia Ave and from 108

Noon to 2:30PM **Old Baltimore Rd** will have heavier than usual traffic due to parade staging on Prince Philip.

器

Noon to 2:30PM

**Prince Philip** closed from Georgia Ave to Buehler

Prince Philip closed from Buehler to Georgia Ave except only for vehicles in the Parade and local HOA traffic Menden Farm is closed at Prince Philip

1:45PM

**Prince Philip** between 108 and Georgia closes entirely at 1:45PM while the Parade enters Georgia Ave

1:45PM

**NB Georgia** from Old Baltimore Rd to Spartan Road closed for the parade

**Alternate entrances to neighborhoods** not using Prince Philip during road closures